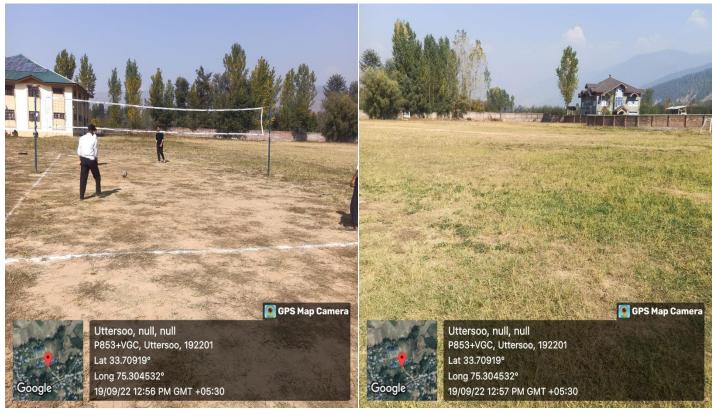

**Residential Quarter (Principal)** 

**Residential Quarter (Night Chowkidaar)** 



**Examination and IT Section** 

**Canteen and Admission Section** 



### **Volleyball Court**

### Playground



### **Cricket Pitch**

#### **Football Ground**



**Badminton Court** 

Waste Segregation Cum Compost Facility



#### College Main Building with Solar Panels on rooftop



Macadamized Internal Road with Pedestrian Path

Tactile ramp with support



Washroom Block (Boys)

**College Bus** 



**Mulberry Park** 

**Botanical Garden** 



Water Storage Facility



### **Electric Generator**

#### **Gas Chamber**



**Main Entry** 

Ladies Washroom Block with Drinking water Point



### Corridor of main building

### **Suggestion Box**



#### **Drinking Water Facility**



**College Main Lawn** 



**Rain Water Harvesting Structure**