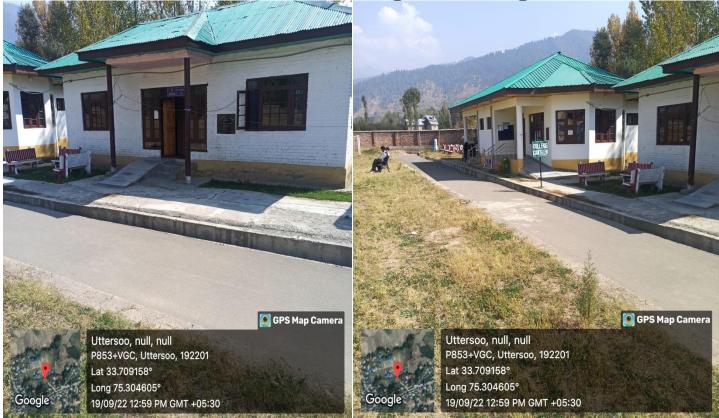

**Residential Quarter (Principal)** 

**Residential Quarter (Night Chowkidaar)** 

**Examination and IT Section** 

**Canteen and Admission Section** 